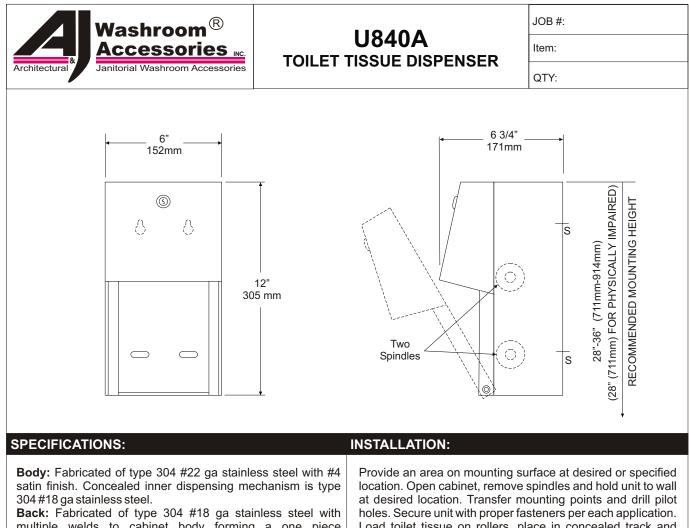

## **Overall Size:** 6"W x 12"H x 6 3/4"D

152mm x 305mm x 171mm **Capacity:** 2 Standard size rolls up to 5 3/4" diameter. \*Sheet capacity may vary from roll to roll depending on the manufacturer and sheet style selected. Provide an area on mounting surface at desired or specified location. Open cabinet, remove spindles and hold unit to wall at desired location. Transfer mounting points and drill pilot holes. Secure unit with proper fasteners per each application. Load toilet tissue on rollers, place in concealed track and close hood. Raise lower roll against upper and take hand away. Lower roll should fall into place with upper roll remaining up above the hood line. If loaded properly, top roll will not fall for use until bottom roll has been depleted. When servicing dispenser, full rolls must be used on both spindles to insure proper operation.